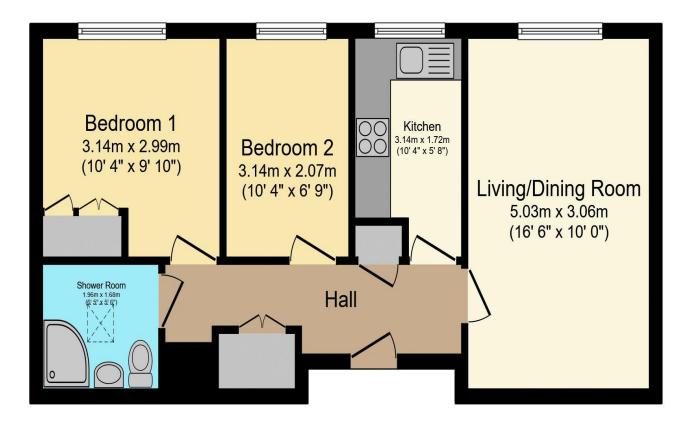

## Visit us at retirementhomesearch.co.uk

Total floor area 50.0 sq.m. (538 sq.ft.) approx

This floor plan is for illustrative purposes only. It is not drawn to scale. Any measurements, floor areas (including any total floor area), openings and orientation are approximate. No details are guaranteed, they cannot be relied upon for any purpose and they do not form part of any agreement. No liability is taken for any error, omission or misstatement. A party must rely upon its own inspection(s). Powered by www.focalagent.com